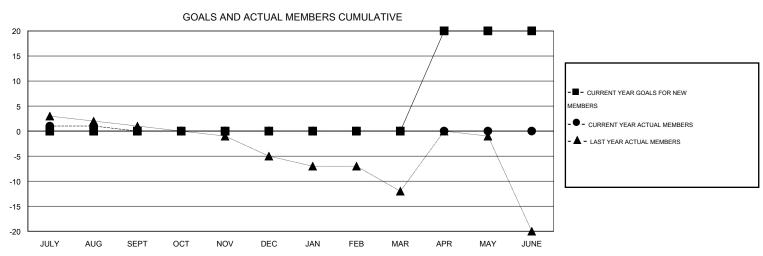

## GOALS AND ACTUAL NEW CLUBS CUMULATIVE

| DROPPED CLUBS: 0  DROPPED MEMBERS   |                  | 3 CLUBS OF 21 ADDED 1 OR MORE<br>NEW MEMBERS | GENDER DISTRIBU  MALE  FEMALE                               | TION<br>128 (56.89%)<br>97 (43.11%) |               |
|-------------------------------------|------------------|----------------------------------------------|-------------------------------------------------------------|-------------------------------------|---------------|
| DECEASED CLUB CANCELLED OTHER TOTAL | 0<br>0<br>2<br>2 | CLICK HERE FOR HEALTH ASSESSMENT DATA        | FAMILY UNIT MEMBERS HEAD OF HOUSEHOLD NON-HEAD OF HOUSEHOLI | )                                   | 17<br>7<br>10 |